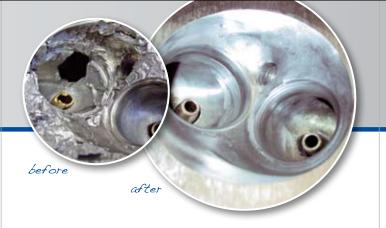

### For example:

We can restore a completely demolished combustion chamber due to a valve break.

We can fix strongly corroded surface ablations with expertise.

> Changes of any kind to suite our customer's wishes!!